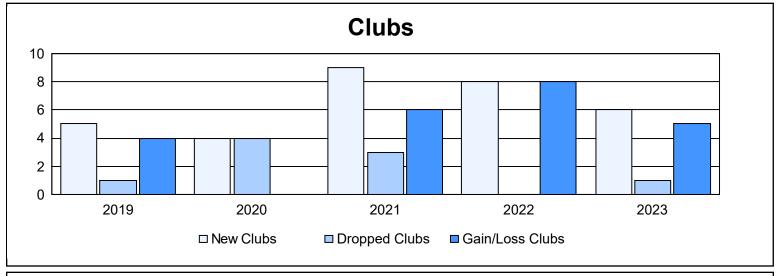

District H 3 As of June 2023 Cumulative

| Year      | New<br>Clubs | Dropped<br>Clubs | Gain/<br>Loss<br>Clubs | New<br>Members | Charter<br>Members | Reinstate<br>Members | Transfer<br>Members | Total<br>Member<br>Added | Total<br>Members<br>Dropped | Gain/<br>Loss<br>Members |
|-----------|--------------|------------------|------------------------|----------------|--------------------|----------------------|---------------------|--------------------------|-----------------------------|--------------------------|
| 2018-2019 | 5            | 1                | 4                      | 113            | 138                | 13                   | 15                  | 279                      | 240                         | 39                       |
| 2019-2020 | 4            | 4                | 0                      | 152            | 92                 | 25                   | 14                  | 283                      | 269                         | 14                       |
| 2020-2021 | 9            | 3                | 6                      | 182            | 240                | 28                   | 6                   | 456                      | 340                         | 116                      |
| 2021-2022 | 8            | 0                | 8                      | 281            | 238                | 14                   | 13                  | 546                      | 349                         | 197                      |
| 2022-2023 | 6            | 1                | 5                      | 256            | 188                | 35                   | 11                  | 490                      | 431                         | 59                       |
| Average   | 6            | 2                | 5                      | 197            | 179                | 23                   | 12                  | 411                      | 326                         | 85                       |